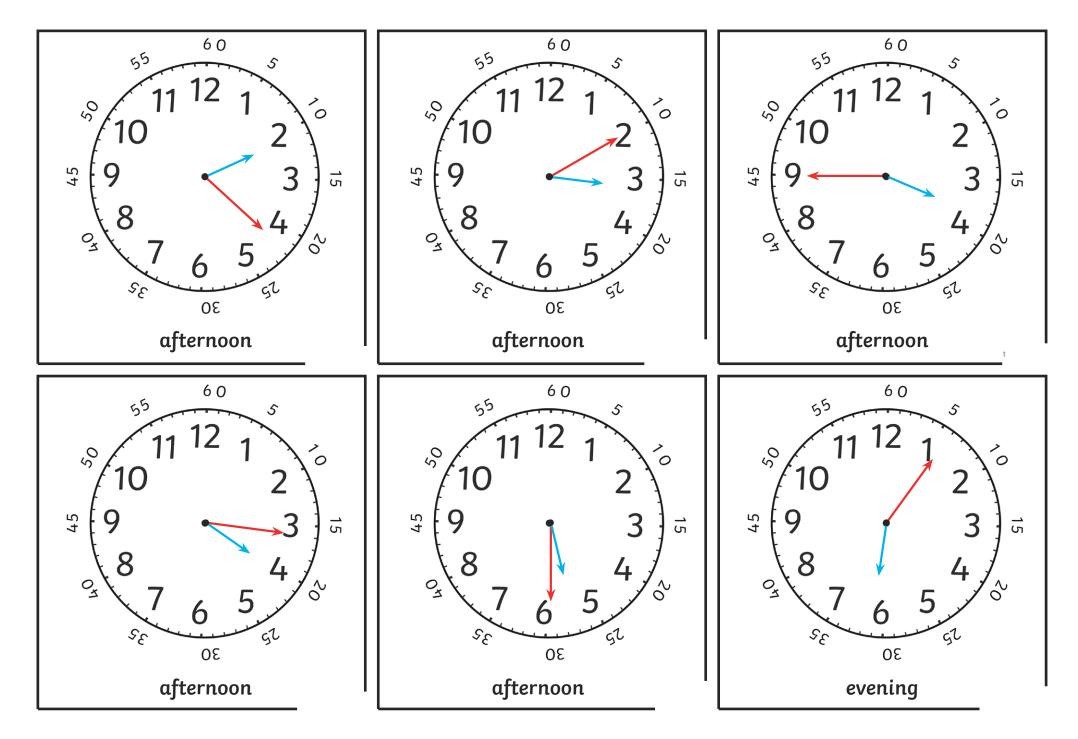

five past ten in the morning

| twenty-six minutes<br>past ten in<br>the morning | twenty-one<br>minutes past eleven<br>in the morning | quarter to twelve<br>in the morning |
|--------------------------------------------------|-----------------------------------------------------|-------------------------------------|
| twelve o'clock<br>noon                           | four minutes<br>past one in<br>the afternoon        | ten to two in<br>the afternoon      |

| twenty-two<br>minutes past two<br>in the afternoon | ten past three in<br>the afternoon | quarter to four in<br>the afternoon    |
|----------------------------------------------------|------------------------------------|----------------------------------------|
| sixteen minutes<br>past four in<br>the afternoon   | half past five in<br>the afternoon | six minutes past six<br>in the evening |