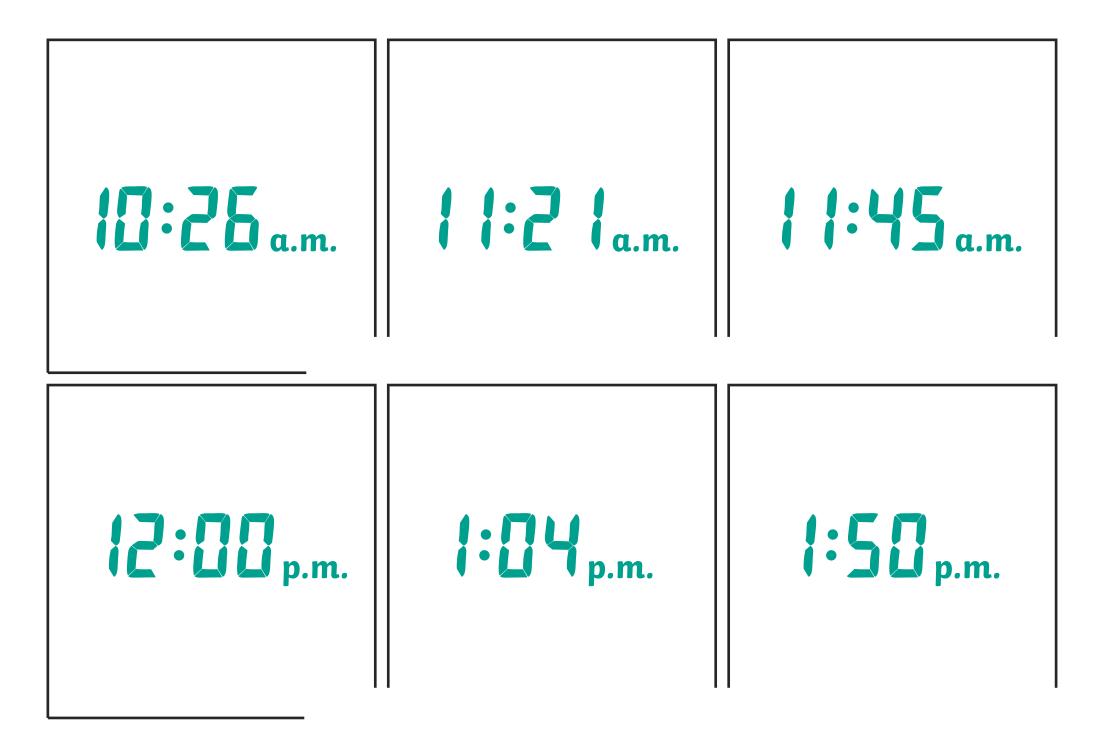

five past ten in the morning

| twenty-six minutes<br>past ten in<br>the morning | twenty-one<br>minutes past eleven<br>in the morning | quarter to twelve<br>in the morning |
|--------------------------------------------------|-----------------------------------------------------|-------------------------------------|
| twelve o'clock<br>noon                           | four minutes<br>past one in<br>the afternoon        | ten to two in<br>the afternoon      |

| twenty-two<br>minutes past two<br>in the afternoon | ten past three in<br>the afternoon | quarter to four in<br>the afternoon    |
|----------------------------------------------------|------------------------------------|----------------------------------------|
| sixteen minutes<br>past four in<br>the afternoon   | half past five in<br>the afternoon | six minutes past six<br>in the evening |