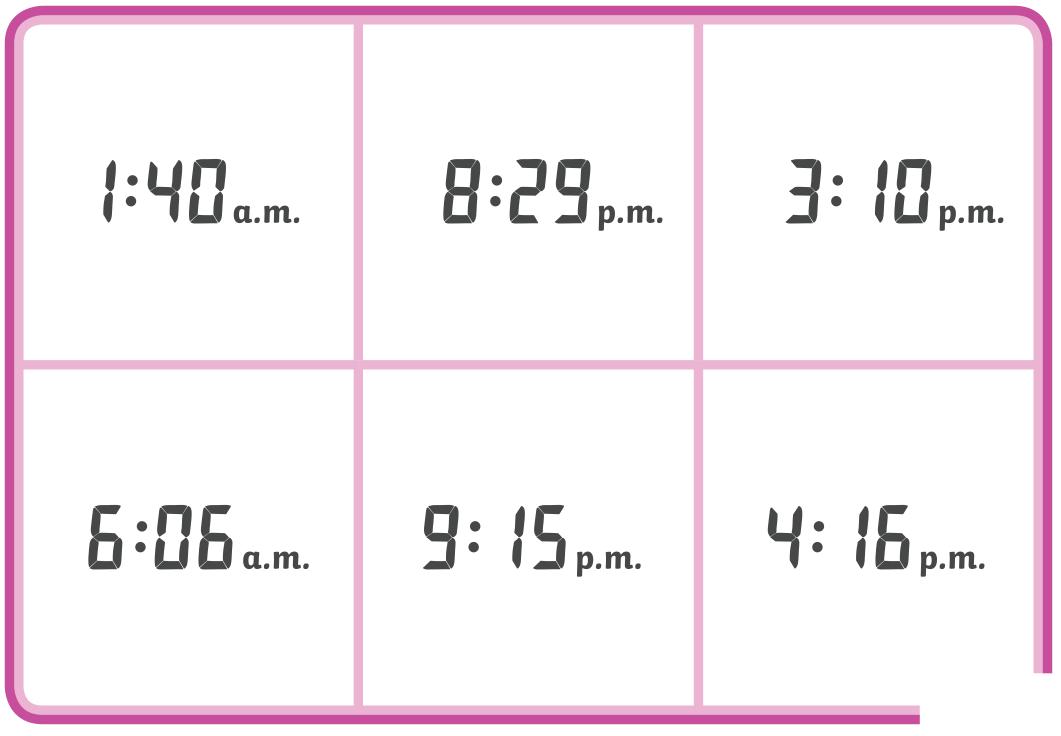

## Time Bingo Checklist

| Time           | $\checkmark$ | Time       | $\checkmark$ |
|----------------|--------------|------------|--------------|
| 12:00 midnight |              | 12:00 noon |              |
| 1:40 a.m.      |              | 1:04 p.m.  |              |
| 3:25 a.m.      |              | 1:50 p.m.  |              |
| 4:57 a.m.      |              | 2:22 p.m   |              |
| 5:15 a.m.      |              | 3:10 p.m.  |              |
| 5:30 a.m.      |              | 3:45 p.m.  |              |
| 6:06 a.m.      |              | 4:16 p.m.  |              |
| 7:27 a.m.      |              | 5:30 p.m.  |              |
| 8:16 a.m.      |              | 6:06 p.m.  |              |
| 9:18 a.m.      |              | 7:15 p.m.  |              |
| 9:39 a.m.      |              | 8:29 p.m.  |              |
| 10:05 a.m.     |              | 9:15 p.m.  |              |
| 10:26 a.m.     |              | 10:40 p.m. |              |
| 11:21 a.m.     |              | 11:21 p.m. |              |
| 11:45 a.m.     |              | 11:50 p.m. |              |

## **Time Bingo Checklist**

| Time           | $\checkmark$ | Time       | $\checkmark$ |
|----------------|--------------|------------|--------------|
| 12:00 midnight |              | 12:00 noon |              |
| 1:40 a.m.      |              | 1:04 p.m.  |              |
| 3:25 a.m.      |              | 1:50 p.m.  |              |
| 4:57 a.m.      |              | 2:22 p.m   |              |
| 5:15 a.m.      |              | 3:10 p.m.  |              |
| 5:30 a.m.      |              | 3:45 p.m.  |              |
| 6:06 a.m.      |              | 4:16 p.m.  |              |
| 7:27 a.m.      |              | 5:30 p.m.  |              |
| 8:16 a.m.      |              | 6:06 p.m.  |              |
| 9:18 a.m.      |              | 7:15 p.m.  |              |
| 9:39 a.m.      |              | 8:29 p.m.  |              |
| 10:05 a.m.     |              | 9:15 p.m.  |              |
| 10:26 a.m.     |              | 10:40 p.m. |              |
| 11:21 a.m.     |              | 11:21 p.m. |              |
| 11:45 a.m.     |              | 11:50 p.m. |              |