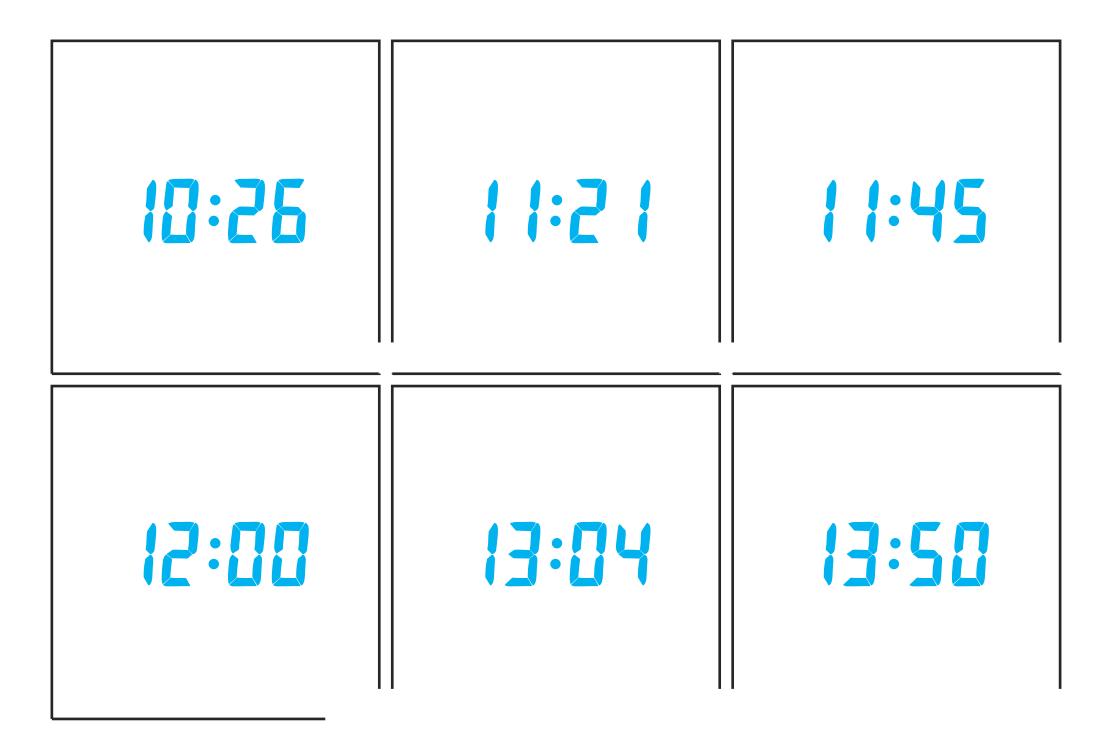

## Time Bingo Checklist

| Time           | $\checkmark$ | Time       | $\checkmark$ |
|----------------|--------------|------------|--------------|
| 12:00 midnight |              | 12:00 noon |              |
| 1:40 a.m.      |              | 1:04 p.m.  |              |
| 3:25 a.m.      |              | 1:50 p.m.  |              |
| 4:57 a.m.      |              | 2:22 p.m   |              |
| 5:15 a.m.      |              | 3:10 p.m.  |              |
| 5:30 a.m.      |              | 3:45 p.m.  |              |
| 6:06 a.m.      |              | 4:16 p.m.  |              |
| 7:27 a.m.      |              | 5:30 p.m.  |              |
| 8:16 a.m.      |              | 6:06 p.m.  |              |
| 9:18 a.m.      |              | 7:15 p.m.  |              |
| 9:39 a.m.      |              | 8:29 p.m.  |              |
| 10:05 a.m.     |              | 9:15 p.m.  |              |
| 10:26 a.m.     |              | 10:40 p.m. |              |
| 11:21 a.m.     |              | 11:21 p.m. |              |
| 11:45 a.m.     |              | 11:50 p.m. |              |

## **Time Bingo Checklist**

| Time           | $\checkmark$ | Time       | $\checkmark$ |
|----------------|--------------|------------|--------------|
| 12:00 midnight |              | 12:00 noon |              |
| 1:40 a.m.      |              | 1:04 p.m.  |              |
| 3:25 a.m.      |              | 1:50 p.m.  |              |
| 4:57 a.m.      |              | 2:22 p.m   |              |
| 5:15 a.m.      |              | 3:10 p.m.  |              |
| 5:30 a.m.      |              | 3:45 p.m.  |              |
| 6:06 a.m.      |              | 4:16 p.m.  |              |
| 7:27 a.m.      |              | 5:30 p.m.  |              |
| 8:16 a.m.      |              | 6:06 p.m.  |              |
| 9:18 a.m.      |              | 7:15 p.m.  |              |
| 9:39 a.m.      |              | 8:29 p.m.  |              |
| 10:05 a.m.     |              | 9:15 p.m.  |              |
| 10:26 a.m.     |              | 10:40 p.m. |              |
| 11:21 a.m.     |              | 11:21 p.m. |              |
| 11:45 a.m.     |              | 11:50 p.m. |              |

five past ten in the morning

| twenty-six minutes<br>past ten in<br>the morning | twenty-one<br>minutes past eleven<br>in the morning | quarter to twelve<br>in the morning |
|--------------------------------------------------|-----------------------------------------------------|-------------------------------------|
| twelve o'clock<br>noon                           | four minutes<br>past one in<br>the afternoon        | ten to two in<br>the afternoon      |

| twenty-two<br>minutes past two<br>in the afternoon | ten past three in<br>the afternoon | quarter to four in<br>the afternoon    |
|----------------------------------------------------|------------------------------------|----------------------------------------|
| sixteen minutes<br>past four in<br>the afternoon   | half past five in<br>the afternoon | six minutes past six<br>in the evening |