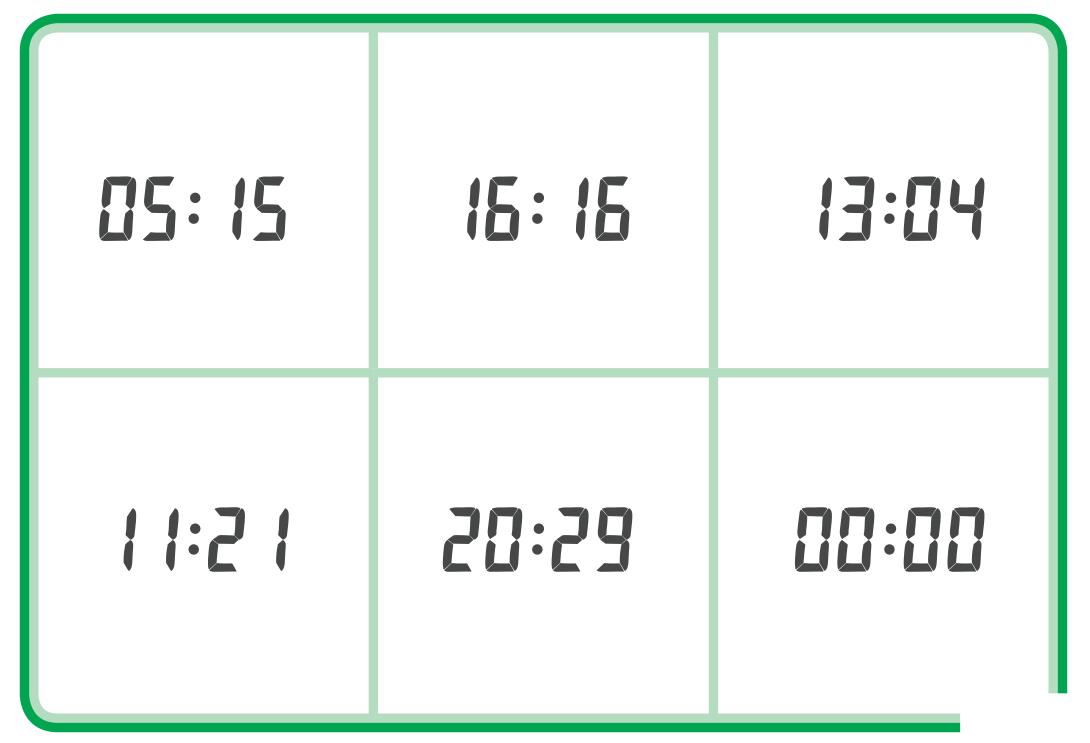

## Time Bingo Checklist

| Time           | $\checkmark$ | Time       | $\checkmark$ |
|----------------|--------------|------------|--------------|
| 12:00 midnight |              | 12:00 noon |              |
| 1:40 a.m.      |              | 1:04 p.m.  |              |
| 3:25 a.m.      |              | 1:50 p.m.  |              |
| 4:57 a.m.      |              | 2:22 p.m   |              |
| 5:15 a.m.      |              | 3:10 p.m.  |              |
| 5:30 a.m.      |              | 3:45 p.m.  |              |
| 6:06 a.m.      |              | 4:16 p.m.  |              |
| 7:27 a.m.      |              | 5:30 p.m.  |              |
| 8:16 a.m.      |              | 6:06 p.m.  |              |
| 9:18 a.m.      |              | 7:15 p.m.  |              |
| 9:39 a.m.      |              | 8:29 p.m.  |              |
| 10:05 a.m.     |              | 9:15 p.m.  |              |
| 10:26 a.m.     |              | 10:40 p.m. |              |
| 11:21 a.m.     |              | 11:21 p.m. |              |
| 11:45 a.m.     |              | 11:50 p.m. |              |

## **Time Bingo Checklist**

| Time           | $\checkmark$ | Time       | $\checkmark$ |
|----------------|--------------|------------|--------------|
| 12:00 midnight |              | 12:00 noon |              |
| 1:40 a.m.      |              | 1:04 p.m.  |              |
| 3:25 a.m.      |              | 1:50 p.m.  |              |
| 4:57 a.m.      |              | 2:22 p.m   |              |
| 5:15 a.m.      |              | 3:10 p.m.  |              |
| 5:30 a.m.      |              | 3:45 p.m.  |              |
| 6:06 a.m.      |              | 4:16 p.m.  |              |
| 7:27 a.m.      |              | 5:30 p.m.  |              |
| 8:16 a.m.      |              | 6:06 p.m.  |              |
| 9:18 a.m.      |              | 7:15 p.m.  |              |
| 9:39 a.m.      |              | 8:29 p.m.  |              |
| 10:05 a.m.     |              | 9:15 p.m.  |              |
| 10:26 a.m.     |              | 10:40 p.m. |              |
| 11:21 a.m.     |              | 11:21 p.m. |              |
| 11:45 a.m.     |              | 11:50 p.m. |              |