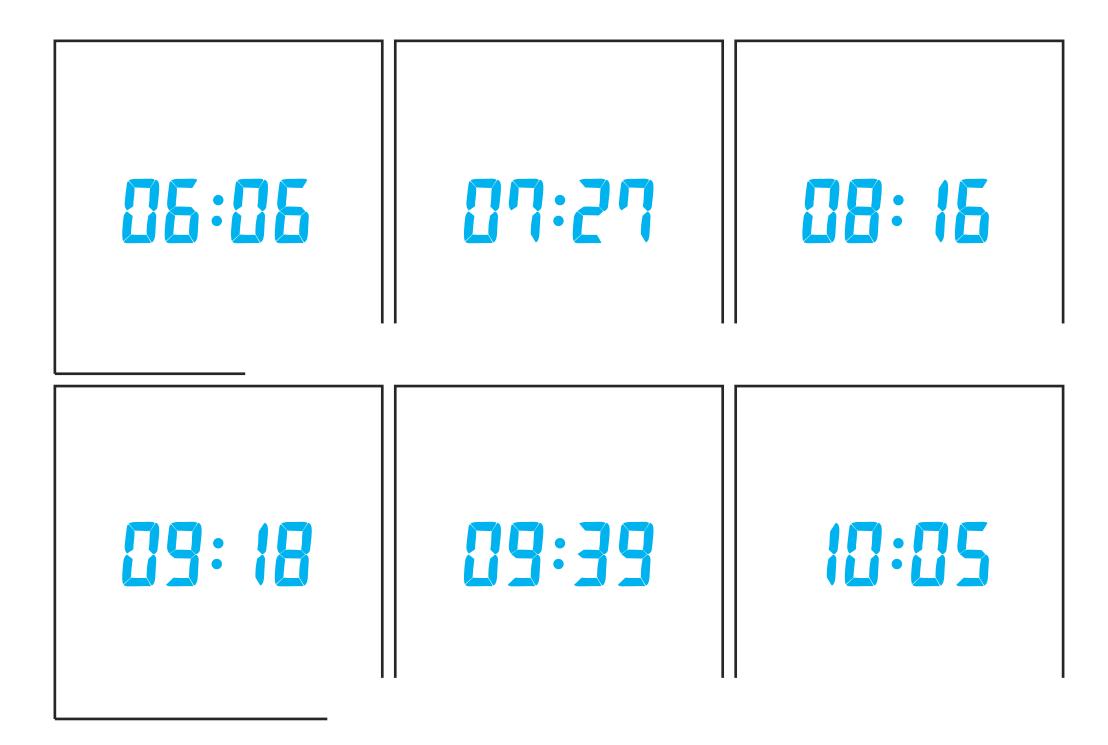

## Time Bingo Checklist

| Time           | $\checkmark$ | Time       | $\checkmark$ |
|----------------|--------------|------------|--------------|
| 12:00 midnight |              | 12:00 noon |              |
| 1:40 a.m.      |              | 1:04 p.m.  |              |
| 3:25 a.m.      |              | 1:50 p.m.  |              |
| 4:57 a.m.      |              | 2:22 p.m   |              |
| 5:15 a.m.      |              | 3:10 p.m.  |              |
| 5:30 a.m.      |              | 3:45 p.m.  |              |
| 6:06 a.m.      |              | 4:16 p.m.  |              |
| 7:27 a.m.      |              | 5:30 p.m.  |              |
| 8:16 a.m.      |              | 6:06 p.m.  |              |
| 9:18 a.m.      |              | 7:15 p.m.  |              |
| 9:39 a.m.      |              | 8:29 p.m.  |              |
| 10:05 a.m.     |              | 9:15 p.m.  |              |
| 10:26 a.m.     |              | 10:40 p.m. |              |
| 11:21 a.m.     |              | 11:21 p.m. |              |
| 11:45 a.m.     |              | 11:50 p.m. |              |

## **Time Bingo Checklist**

| Time           | $\checkmark$ | Time       | $\checkmark$ |
|----------------|--------------|------------|--------------|
| 12:00 midnight |              | 12:00 noon |              |
| 1:40 a.m.      |              | 1:04 p.m.  |              |
| 3:25 a.m.      |              | 1:50 p.m.  |              |
| 4:57 a.m.      |              | 2:22 p.m   |              |
| 5:15 a.m.      |              | 3:10 p.m.  |              |
| 5:30 a.m.      |              | 3:45 p.m.  |              |
| 6:06 a.m.      |              | 4:16 p.m.  |              |
| 7:27 a.m.      |              | 5:30 p.m.  |              |
| 8:16 a.m.      |              | 6:06 p.m.  |              |
| 9:18 a.m.      |              | 7:15 p.m.  |              |
| 9:39 a.m.      |              | 8:29 p.m.  |              |
| 10:05 a.m.     |              | 9:15 p.m.  |              |
| 10:26 a.m.     |              | 10:40 p.m. |              |
| 11:21 a.m.     |              | 11:21 p.m. |              |
| 11:45 a.m.     |              | 11:50 p.m. |              |

## six minutes past six in the morning

twenty-seven minutes past seven in the morning sixteen minutes past eight in the morning

eighteen minutes past nine in the morning twenty-one minutes to ten in the morning

five past ten in the morning

| twenty-six minutes<br>past ten in<br>the morning | twenty-one<br>minutes past eleven<br>in the morning | quarter to twelve<br>in the morning |
|--------------------------------------------------|-----------------------------------------------------|-------------------------------------|
| twelve o'clock<br>noon                           | four minutes<br>past one in<br>the afternoon        | ten to two in<br>the afternoon      |