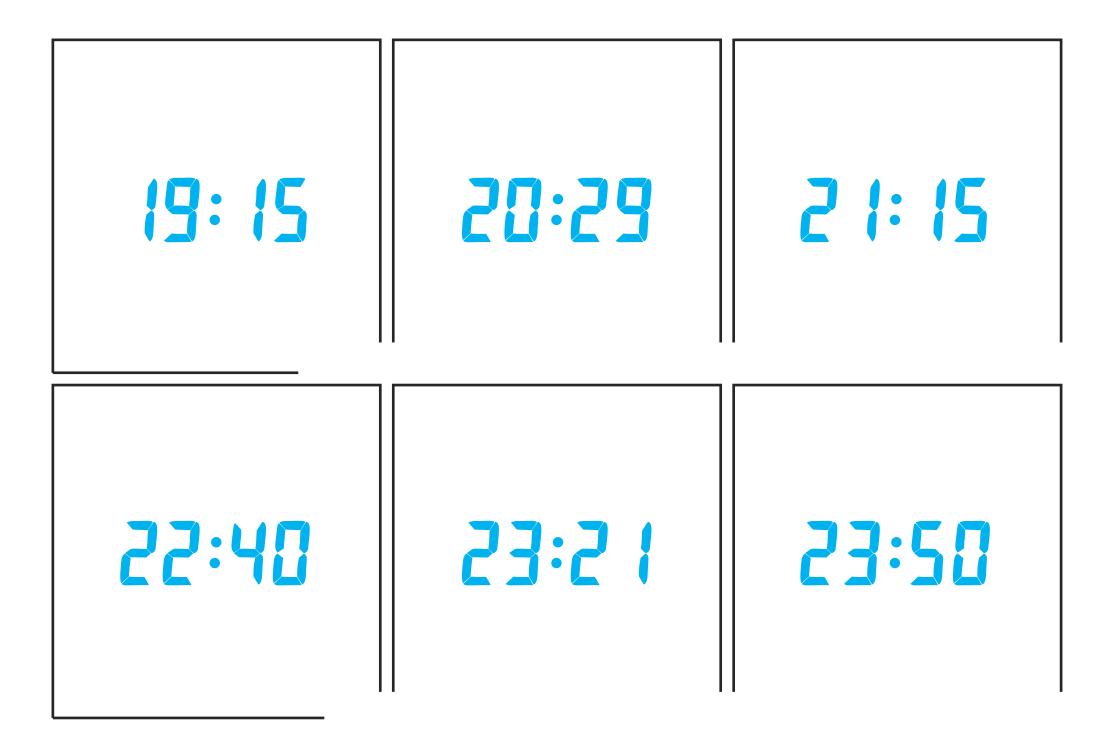

| twenty-two<br>minutes past two<br>in the afternoon | ten past three in<br>the afternoon | quarter to four in<br>the afternoon    |
|----------------------------------------------------|------------------------------------|----------------------------------------|
| sixteen minutes<br>past four in<br>the afternoon   | half past five in<br>the afternoon | six minutes past six<br>in the evening |

## quarter past seven in the evening

twenty-nine minutes past eight in the evening

quarter past nine in the evening

twenty to eleven in the evening twenty-one minutes past eleven in the evening

ten to twelve in the evening