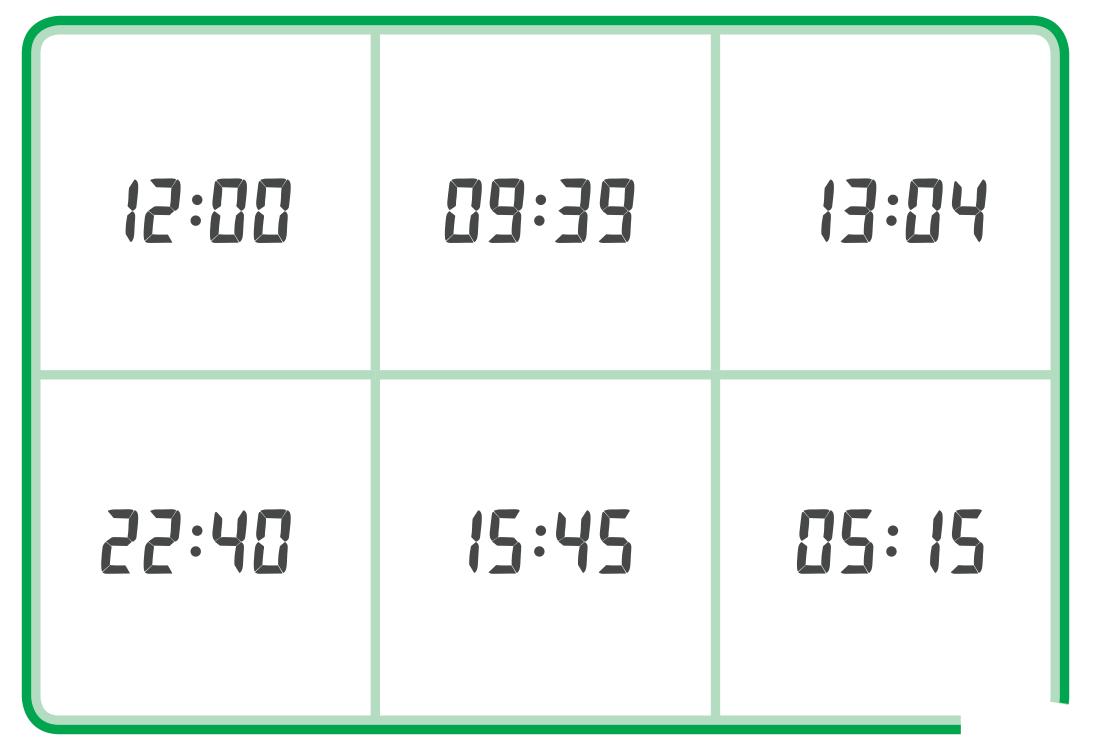

## Time Bingo Checklist

| Time           | $\checkmark$ | Time       | $\checkmark$ |
|----------------|--------------|------------|--------------|
| 12:00 midnight |              | 12:00 noon |              |
| 1:40 a.m.      |              | 1:04 p.m.  |              |
| 3:25 a.m.      |              | 1:50 p.m.  |              |
| 4:57 a.m.      |              | 2:22 p.m   |              |
| 5:15 a.m.      |              | 3:10 p.m.  |              |
| 5:30 a.m.      |              | 3:45 p.m.  |              |
| 6:06 a.m.      |              | 4:16 p.m.  |              |
| 7:27 a.m.      |              | 5:30 p.m.  |              |
| 8:16 a.m.      |              | 6:06 p.m.  |              |
| 9:18 a.m.      |              | 7:15 p.m.  |              |
| 9:39 a.m.      |              | 8:29 p.m.  |              |
| 10:05 a.m.     |              | 9:15 p.m.  |              |
| 10:26 a.m.     |              | 10:40 p.m. |              |
| 11:21 a.m.     |              | 11:21 p.m. |              |
| 11:45 a.m.     |              | 11:50 p.m. |              |

## **Time Bingo Checklist**

| Time           | $\checkmark$ | Time       | $\checkmark$ |
|----------------|--------------|------------|--------------|
| 12:00 midnight |              | 12:00 noon |              |
| 1:40 a.m.      |              | 1:04 p.m.  |              |
| 3:25 a.m.      |              | 1:50 p.m.  |              |
| 4:57 a.m.      |              | 2:22 p.m   |              |
| 5:15 a.m.      |              | 3:10 p.m.  |              |
| 5:30 a.m.      |              | 3:45 p.m.  |              |
| 6:06 a.m.      |              | 4:16 p.m.  |              |
| 7:27 a.m.      |              | 5:30 p.m.  |              |
| 8:16 a.m.      |              | 6:06 p.m.  |              |
| 9:18 a.m.      |              | 7:15 p.m.  |              |
| 9:39 a.m.      |              | 8:29 p.m.  |              |
| 10:05 a.m.     |              | 9:15 p.m.  |              |
| 10:26 a.m.     |              | 10:40 p.m. |              |
| 11:21 a.m.     |              | 11:21 p.m. |              |
| 11:45 a.m.     |              | 11:50 p.m. |              |