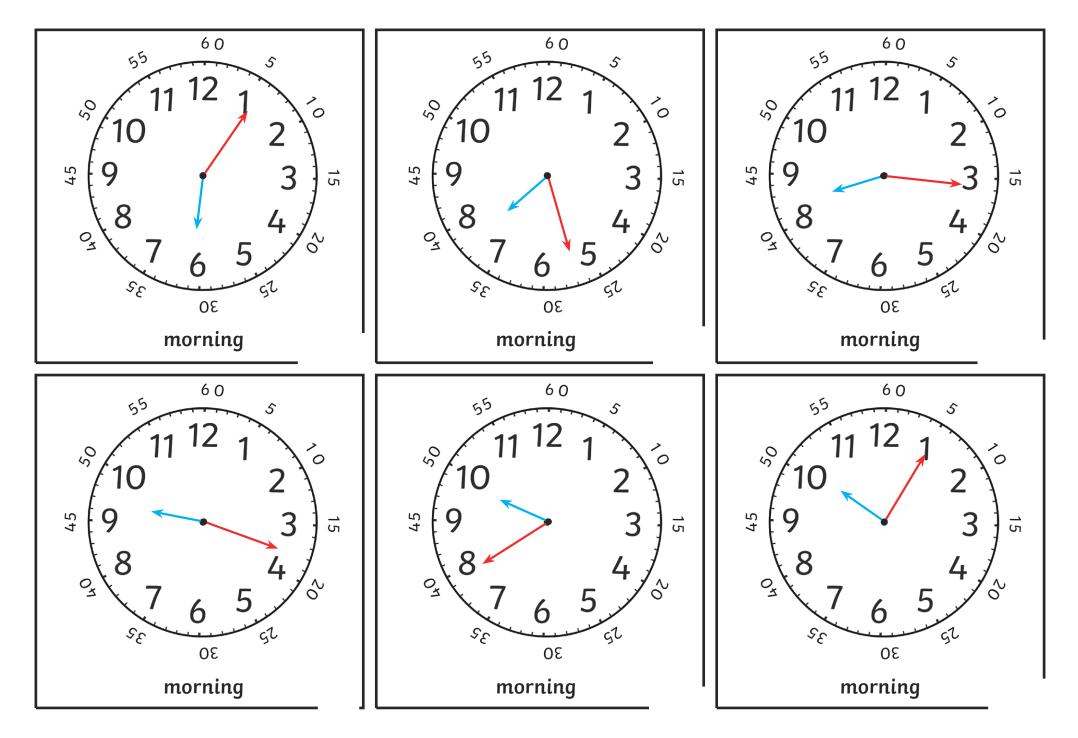

## six minutes past six in the morning

twenty-seven minutes past seven in the morning sixteen minutes past eight in the morning

eighteen minutes past nine in the morning twenty-one minutes to ten in the morning

five past ten in the morning

| twenty-six minutes<br>past ten in<br>the morning | twenty-one<br>minutes past eleven<br>in the morning | quarter to twelve<br>in the morning |
|--------------------------------------------------|-----------------------------------------------------|-------------------------------------|
| twelve o'clock<br>noon                           | four minutes<br>past one in<br>the afternoon        | ten to two in<br>the afternoon      |