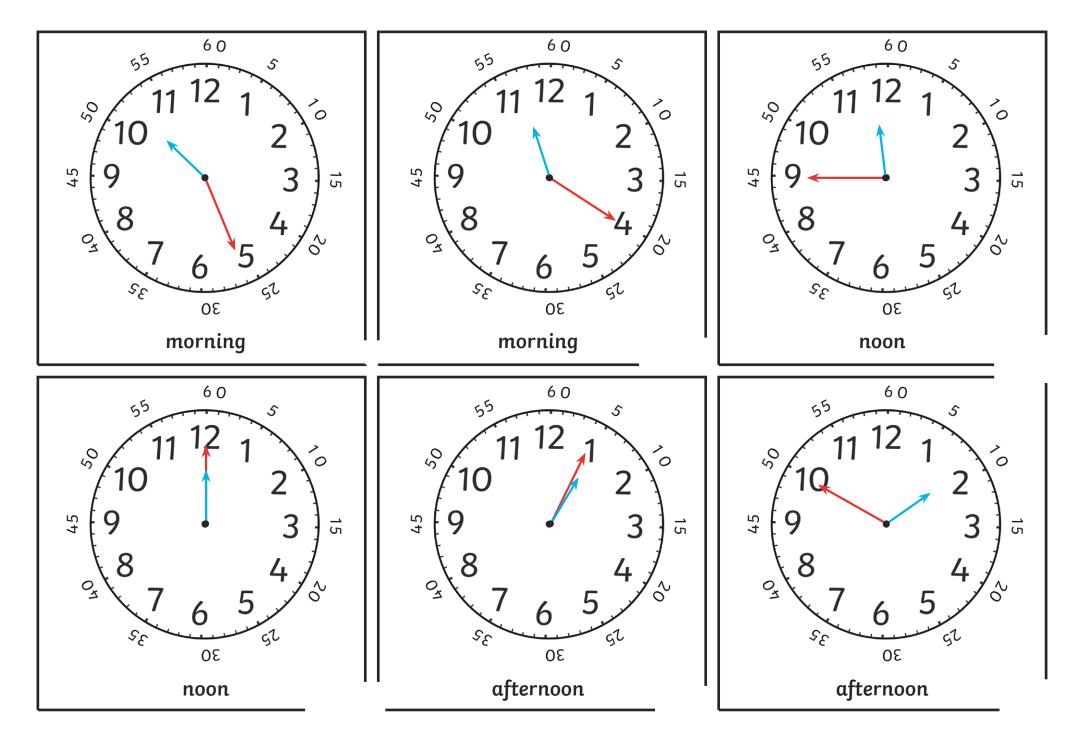

| midnight            | twenty to two in<br>the morning | twenty-five<br>past three in<br>the morning |
|---------------------|---------------------------------|---------------------------------------------|
| three minutes to    | quarter past five in            | half past five                              |
| five in the morning | the morning                     | in the morning                              |

## six minutes past six in the morning

twenty-seven minutes past seven in the morning sixteen minutes past eight in the morning

eighteen minutes past nine in the morning twenty-one minutes to ten in the morning

five past ten in the morning

| twenty-six minutes<br>past ten in<br>the morning | twenty-one<br>minutes past eleven<br>in the morning | quarter to twelve<br>in the morning |
|--------------------------------------------------|-----------------------------------------------------|-------------------------------------|
| twelve o'clock<br>noon                           | four minutes<br>past one in<br>the afternoon        | ten to two in<br>the afternoon      |