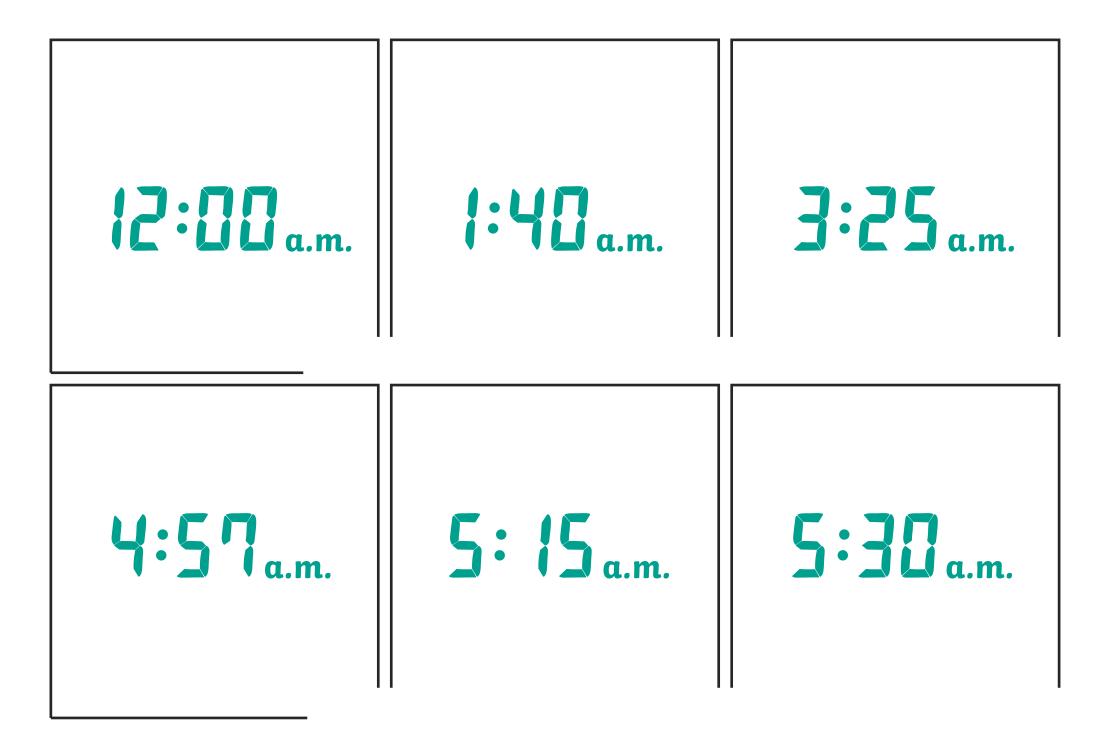

| midnight            | twenty to two in<br>the morning | twenty-five<br>past three in<br>the morning |
|---------------------|---------------------------------|---------------------------------------------|
| three minutes to    | quarter past five in            | half past five                              |
| five in the morning | the morning                     | in the morning                              |