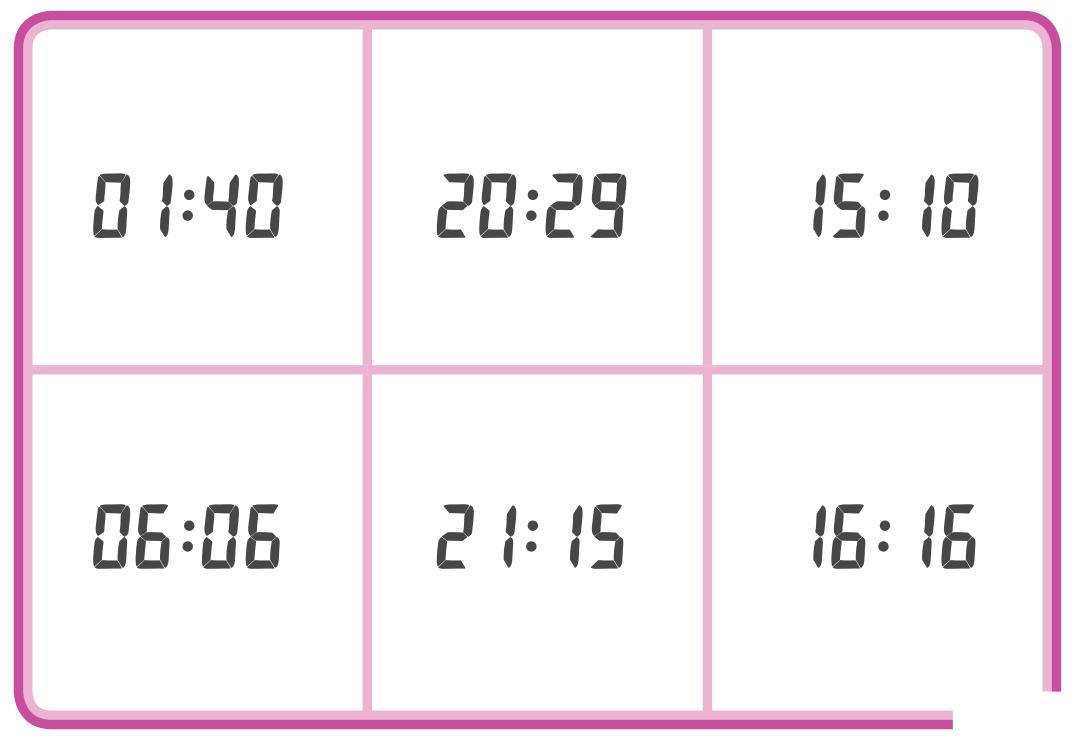

## Time Bingo Checklist

| Time           | $\checkmark$ | Time       | $\checkmark$ |
|----------------|--------------|------------|--------------|
| 12:00 midnight |              | 12:00 noon |              |
| 1:40 a.m.      |              | 1:04 p.m.  |              |
| 3:25 a.m.      |              | 1:50 p.m.  |              |
| 4:57 a.m.      |              | 2:22 p.m   |              |
| 5:15 a.m.      |              | 3:10 p.m.  |              |
| 5:30 a.m.      |              | 3:45 p.m.  |              |
| 6:06 a.m.      |              | 4:16 p.m.  |              |
| 7:27 a.m.      |              | 5:30 p.m.  |              |
| 8:16 a.m.      |              | 6:06 p.m.  |              |
| 9:18 a.m.      |              | 7:15 p.m.  |              |
| 9:39 a.m.      |              | 8:29 p.m.  |              |
| 10:05 a.m.     |              | 9:15 p.m.  |              |
| 10:26 a.m.     |              | 10:40 p.m. |              |
| 11:21 a.m.     |              | 11:21 p.m. |              |
| 11:45 a.m.     |              | 11:50 p.m. |              |

## **Time Bingo Checklist**

| Time           | $\checkmark$ | Time       | $\checkmark$ |
|----------------|--------------|------------|--------------|
| 12:00 midnight |              | 12:00 noon |              |
| 1:40 a.m.      |              | 1:04 p.m.  |              |
| 3:25 a.m.      |              | 1:50 p.m.  |              |
| 4:57 a.m.      |              | 2:22 p.m   |              |
| 5:15 a.m.      |              | 3:10 p.m.  |              |
| 5:30 a.m.      |              | 3:45 p.m.  |              |
| 6:06 a.m.      |              | 4:16 p.m.  |              |
| 7:27 a.m.      |              | 5:30 p.m.  |              |
| 8:16 a.m.      |              | 6:06 p.m.  |              |
| 9:18 a.m.      |              | 7:15 p.m.  |              |
| 9:39 a.m.      |              | 8:29 p.m.  |              |
| 10:05 a.m.     |              | 9:15 p.m.  |              |
| 10:26 a.m.     |              | 10:40 p.m. |              |
| 11:21 a.m.     |              | 11:21 p.m. |              |
| 11:45 a.m.     |              | 11:50 p.m. |              |