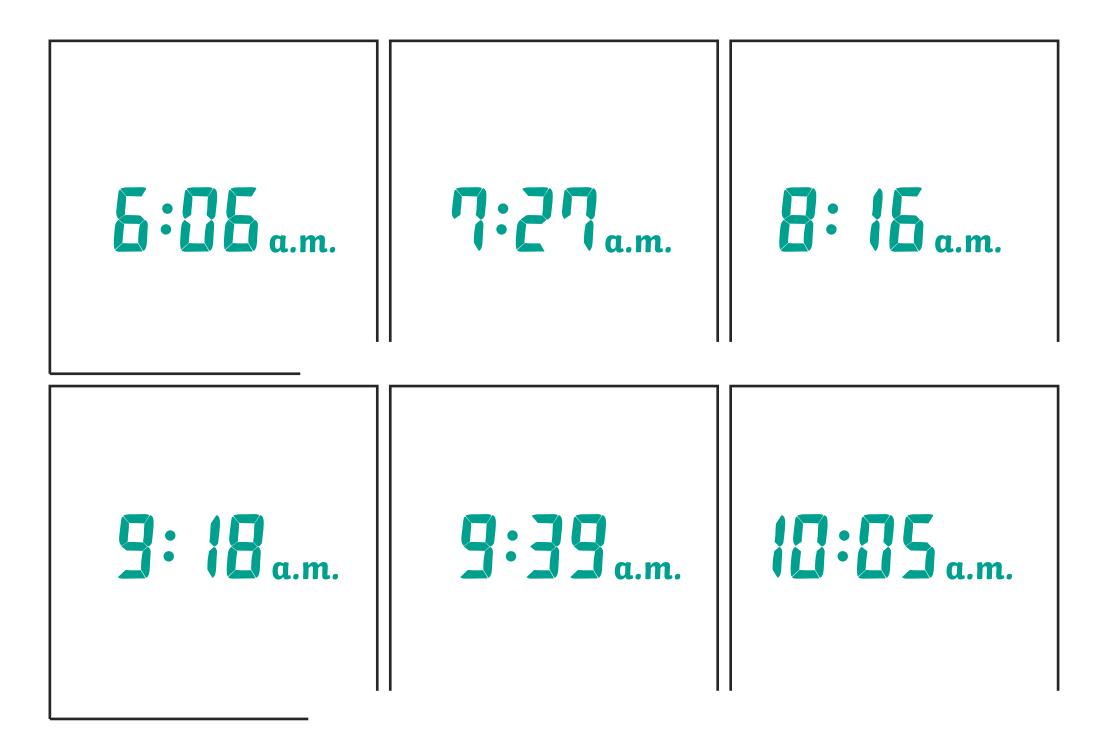

## six minutes past six in the morning

twenty-seven minutes past seven in the morning sixteen minutes past eight in the morning

eighteen minutes past nine in the morning twenty-one minutes to ten in the morning

five past ten in the morning

| twenty-six minutes<br>past ten in<br>the morning | twenty-one<br>minutes past eleven<br>in the morning | quarter to twelve<br>in the morning |
|--------------------------------------------------|-----------------------------------------------------|-------------------------------------|
| twelve o'clock<br>noon                           | four minutes<br>past one in<br>the afternoon        | ten to two in<br>the afternoon      |