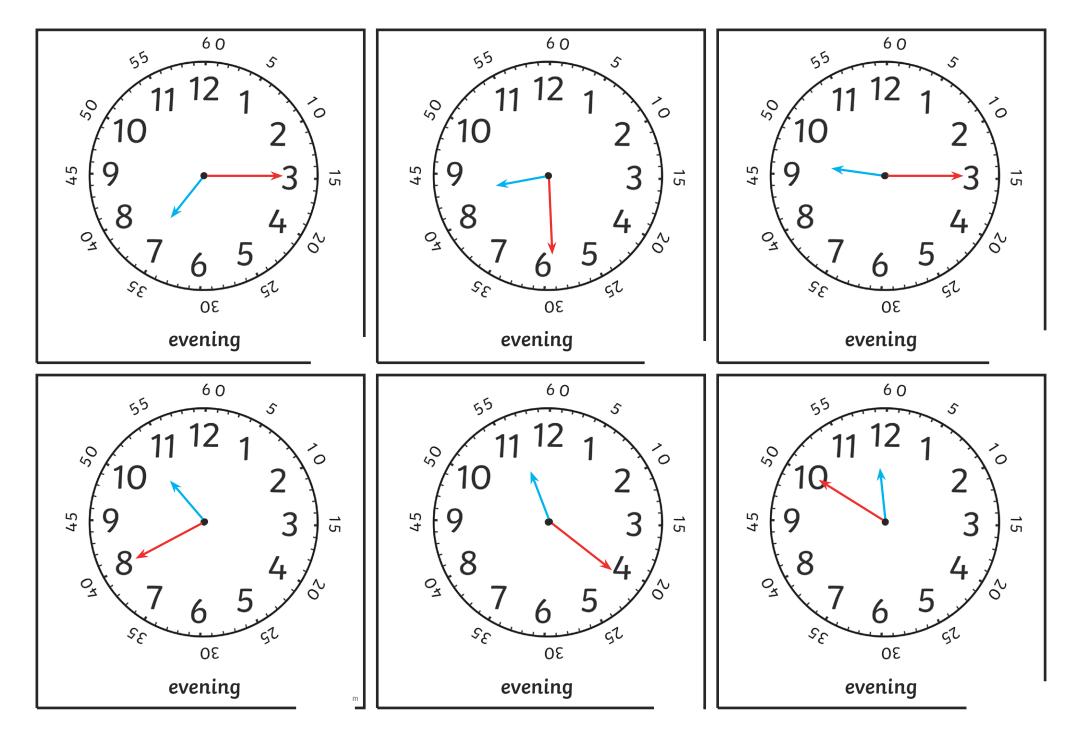

| twenty-two<br>minutes past two<br>in the afternoon | ten past three in<br>the afternoon | quarter to four in<br>the afternoon    |
|----------------------------------------------------|------------------------------------|----------------------------------------|
| sixteen minutes<br>past four in<br>the afternoon   | half past five in<br>the afternoon | six minutes past six<br>in the evening |

## quarter past seven in the evening

twenty-nine minutes past eight in the evening

quarter past nine in the evening

twenty to eleven in the evening twenty-one minutes past eleven in the evening

ten to twelve in the evening