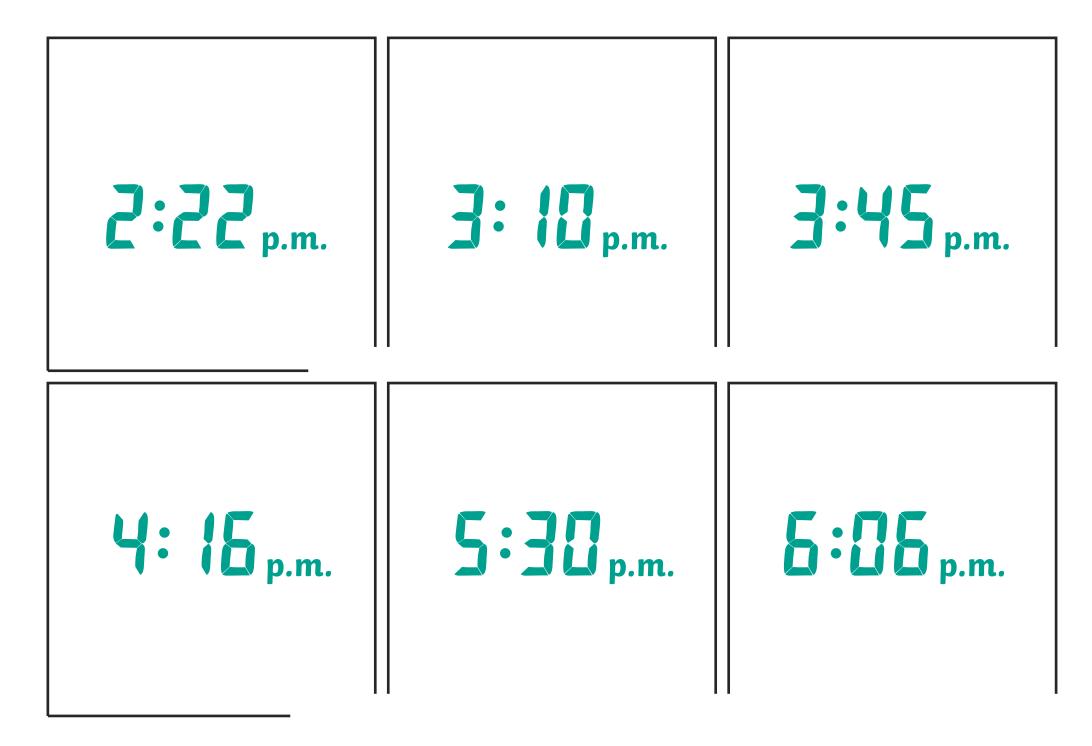

| twenty-two<br>minutes past two<br>in the afternoon | ten past three in<br>the afternoon | quarter to four in<br>the afternoon    |
|----------------------------------------------------|------------------------------------|----------------------------------------|
| sixteen minutes<br>past four in<br>the afternoon   | half past five in<br>the afternoon | six minutes past six<br>in the evening |