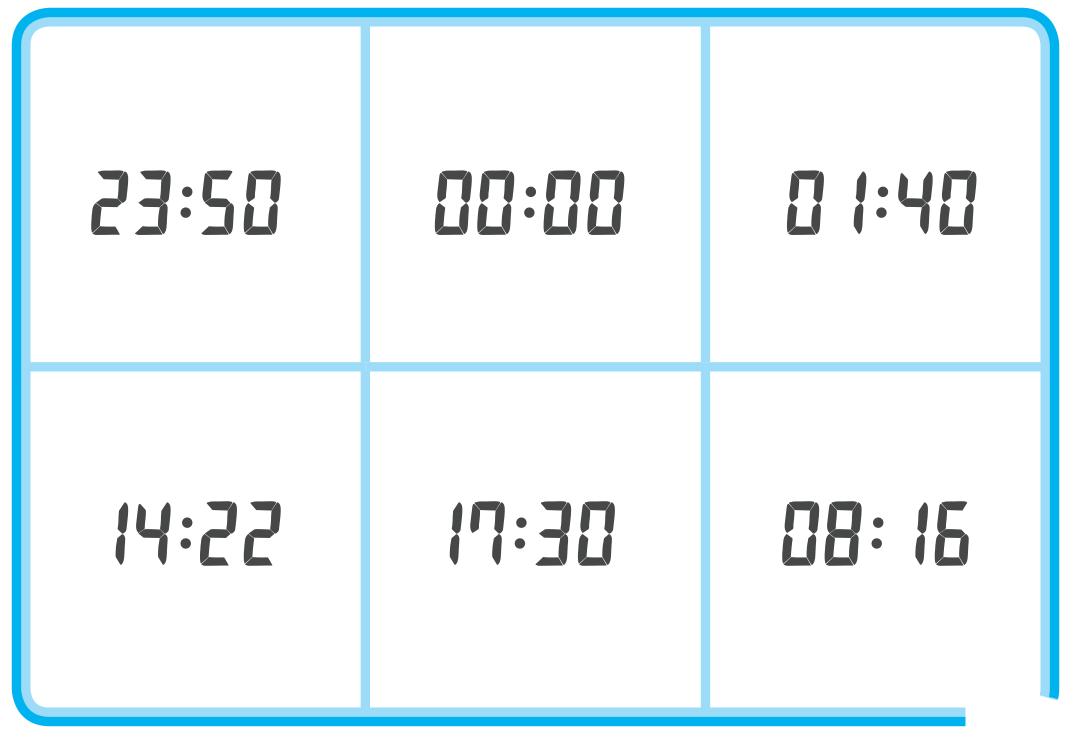

## Time Bingo Checklist

| Time           | $\checkmark$ | Time       | $\checkmark$ |
|----------------|--------------|------------|--------------|
| 12:00 midnight |              | 12:00 noon |              |
| 1:40 a.m.      |              | 1:04 p.m.  |              |
| 3:25 a.m.      |              | 1:50 p.m.  |              |
| 4:57 a.m.      |              | 2:22 p.m   |              |
| 5:15 a.m.      |              | 3:10 p.m.  |              |
| 5:30 a.m.      |              | 3:45 p.m.  |              |
| 6:06 a.m.      |              | 4:16 p.m.  |              |
| 7:27 a.m.      |              | 5:30 p.m.  |              |
| 8:16 a.m.      |              | 6:06 p.m.  |              |
| 9:18 a.m.      |              | 7:15 p.m.  |              |
| 9:39 a.m.      |              | 8:29 p.m.  |              |
| 10:05 a.m.     |              | 9:15 p.m.  |              |
| 10:26 a.m.     |              | 10:40 p.m. |              |
| 11:21 a.m.     |              | 11:21 p.m. |              |
| 11:45 a.m.     |              | 11:50 p.m. |              |

## **Time Bingo Checklist**

| Time           | $\checkmark$ | Time       | $\checkmark$ |
|----------------|--------------|------------|--------------|
| 12:00 midnight |              | 12:00 noon |              |
| 1:40 a.m.      |              | 1:04 p.m.  |              |
| 3:25 a.m.      |              | 1:50 p.m.  |              |
| 4:57 a.m.      |              | 2:22 p.m   |              |
| 5:15 a.m.      |              | 3:10 p.m.  |              |
| 5:30 a.m.      |              | 3:45 p.m.  |              |
| 6:06 a.m.      |              | 4:16 p.m.  |              |
| 7:27 a.m.      |              | 5:30 p.m.  |              |
| 8:16 a.m.      |              | 6:06 p.m.  |              |
| 9:18 a.m.      |              | 7:15 p.m.  |              |
| 9:39 a.m.      |              | 8:29 p.m.  |              |
| 10:05 a.m.     |              | 9:15 p.m.  |              |
| 10:26 a.m.     |              | 10:40 p.m. |              |
| 11:21 a.m.     |              | 11:21 p.m. |              |
| 11:45 a.m.     |              | 11:50 p.m. |              |