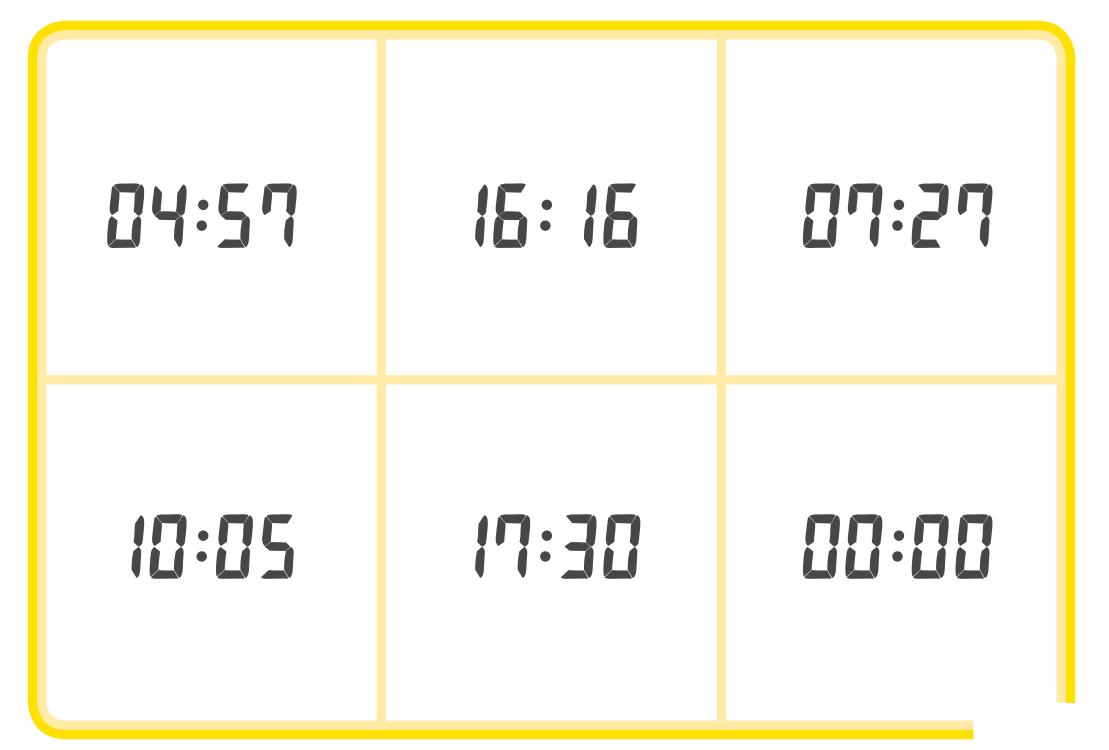

## Time Bingo Checklist

| Time           | $\checkmark$ | Time       | $\checkmark$ |
|----------------|--------------|------------|--------------|
| 12:00 midnight |              | 12:00 noon |              |
| 1:40 a.m.      |              | 1:04 p.m.  |              |
| 3:25 a.m.      |              | 1:50 p.m.  |              |
| 4:57 a.m.      |              | 2:22 p.m   |              |
| 5:15 a.m.      |              | 3:10 p.m.  |              |
| 5:30 a.m.      |              | 3:45 p.m.  |              |
| 6:06 a.m.      |              | 4:16 p.m.  |              |
| 7:27 a.m.      |              | 5:30 p.m.  |              |
| 8:16 a.m.      |              | 6:06 p.m.  |              |
| 9:18 a.m.      |              | 7:15 p.m.  |              |
| 9:39 a.m.      |              | 8:29 p.m.  |              |
| 10:05 a.m.     |              | 9:15 p.m.  |              |
| 10:26 a.m.     |              | 10:40 p.m. |              |
| 11:21 a.m.     |              | 11:21 p.m. |              |
| 11:45 a.m.     |              | 11:50 p.m. |              |

## **Time Bingo Checklist**

| Time           | $\checkmark$ | Time       | $\checkmark$ |
|----------------|--------------|------------|--------------|
| 12:00 midnight |              | 12:00 noon |              |
| 1:40 a.m.      |              | 1:04 p.m.  |              |
| 3:25 a.m.      |              | 1:50 p.m.  |              |
| 4:57 a.m.      |              | 2:22 p.m   |              |
| 5:15 a.m.      |              | 3:10 p.m.  |              |
| 5:30 a.m.      |              | 3:45 p.m.  |              |
| 6:06 a.m.      |              | 4:16 p.m.  |              |
| 7:27 a.m.      |              | 5:30 p.m.  |              |
| 8:16 a.m.      |              | 6:06 p.m.  |              |
| 9:18 a.m.      |              | 7:15 p.m.  |              |
| 9:39 a.m.      |              | 8:29 p.m.  |              |
| 10:05 a.m.     |              | 9:15 p.m.  |              |
| 10:26 a.m.     |              | 10:40 p.m. |              |
| 11:21 a.m.     |              | 11:21 p.m. |              |
| 11:45 a.m.     |              | 11:50 p.m. |              |