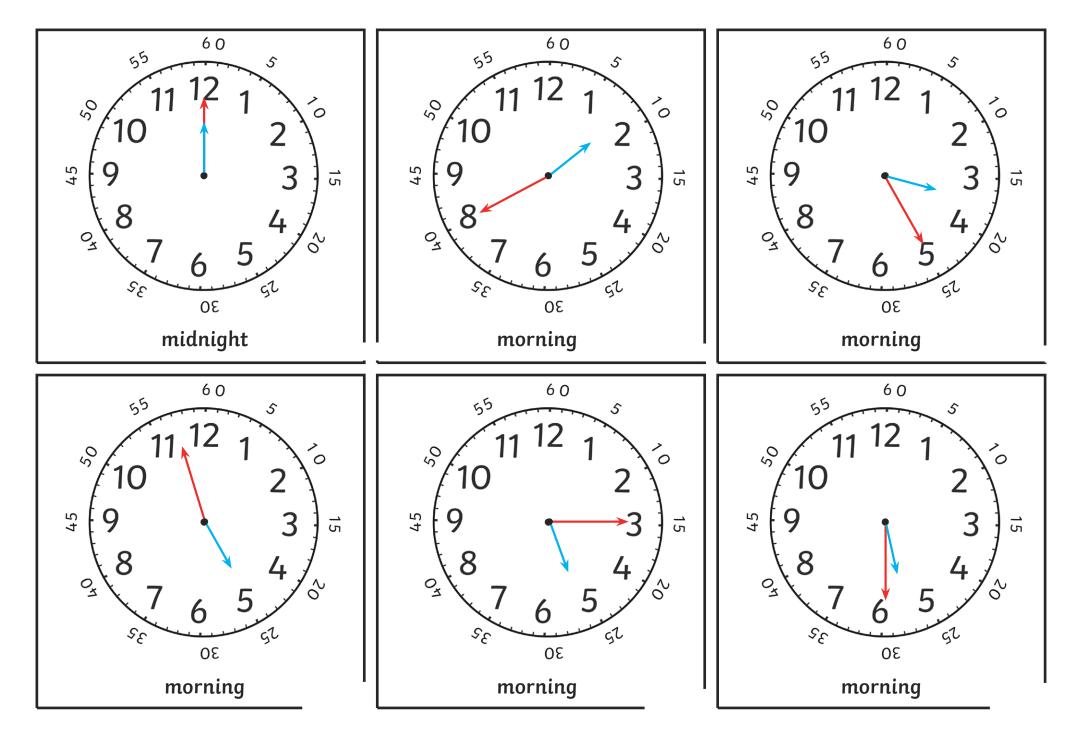

| midnight            | twenty to two in<br>the morning | twenty-five<br>past three in<br>the morning |
|---------------------|---------------------------------|---------------------------------------------|
| three minutes to    | quarter past five in            | half past five                              |
| five in the morning | the morning                     | in the morning                              |

## six minutes past six in the morning

twenty-seven minutes past seven in the morning sixteen minutes past eight in the morning

eighteen minutes past nine in the morning twenty-one minutes to ten in the morning