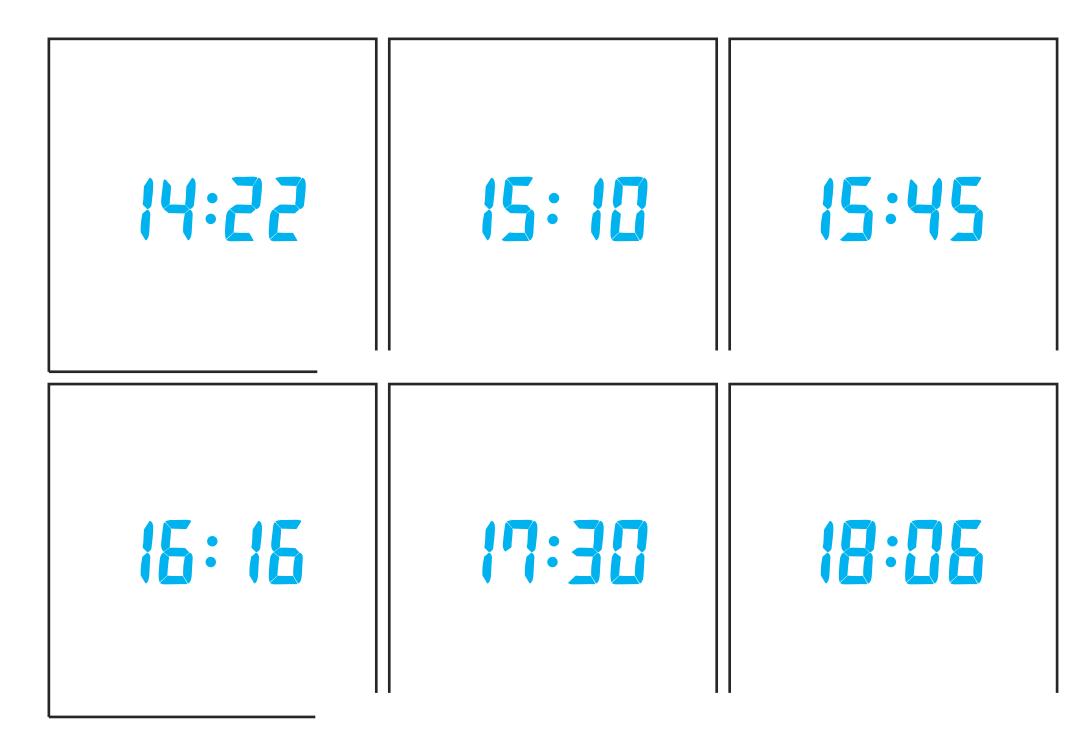

## six minutes past six in the morning

twenty-seven minutes past seven in the morning sixteen minutes past eight in the morning

eighteen minutes past nine in the morning twenty-one minutes to ten in the morning

five past ten in the morning

| twenty-six minutes<br>past ten in<br>the morning | twenty-one<br>minutes past eleven<br>in the morning | quarter to twelve<br>in the morning |
|--------------------------------------------------|-----------------------------------------------------|-------------------------------------|
| twelve o'clock<br>noon                           | four minutes<br>past one in<br>the afternoon        | ten to two in<br>the afternoon      |

| twenty-two<br>minutes past two<br>in the afternoon | ten past three in<br>the afternoon | quarter to four in<br>the afternoon    |
|----------------------------------------------------|------------------------------------|----------------------------------------|
| sixteen minutes<br>past four in<br>the afternoon   | half past five in<br>the afternoon | six minutes past six<br>in the evening |