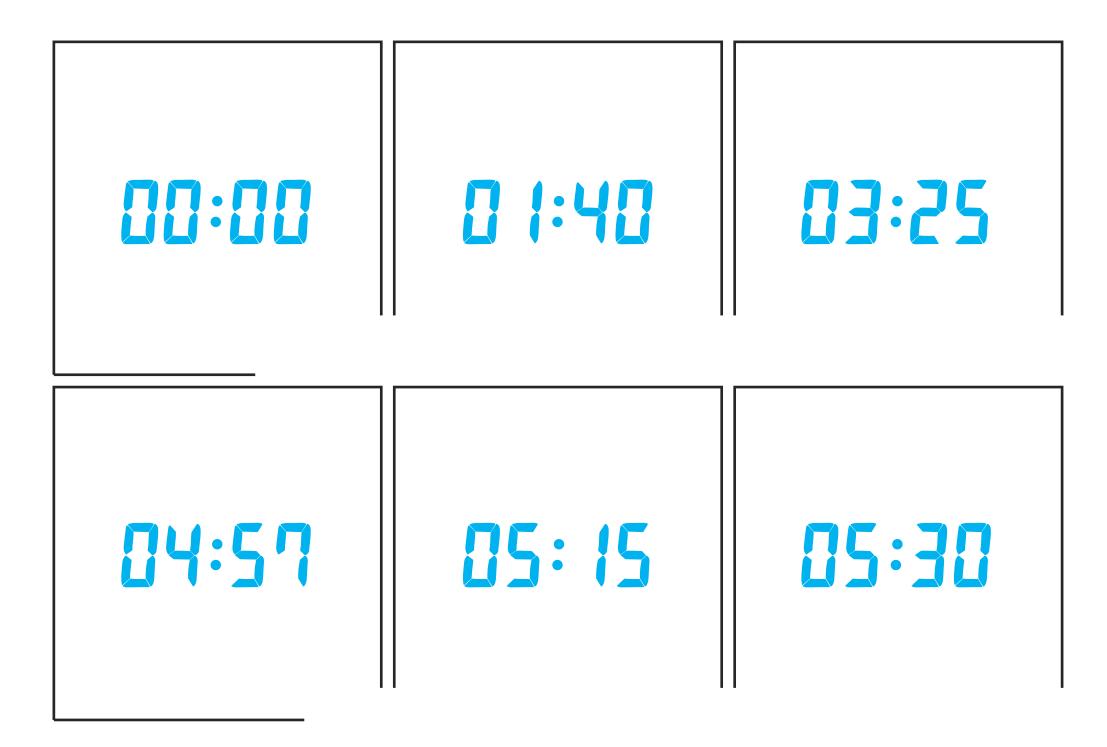

## Time Bingo Checklist

| Time           | $\checkmark$ | Time       | $\checkmark$ |
|----------------|--------------|------------|--------------|
| 12:00 midnight |              | 12:00 noon |              |
| 1:40 a.m.      |              | 1:04 p.m.  |              |
| 3:25 a.m.      |              | 1:50 p.m.  |              |
| 4:57 a.m.      |              | 2:22 p.m   |              |
| 5:15 a.m.      |              | 3:10 p.m.  |              |
| 5:30 a.m.      |              | 3:45 p.m.  |              |
| 6:06 a.m.      |              | 4:16 p.m.  |              |
| 7:27 a.m.      |              | 5:30 p.m.  |              |
| 8:16 a.m.      |              | 6:06 p.m.  |              |
| 9:18 a.m.      |              | 7:15 p.m.  |              |
| 9:39 a.m.      |              | 8:29 p.m.  |              |
| 10:05 a.m.     |              | 9:15 p.m.  |              |
| 10:26 a.m.     |              | 10:40 p.m. |              |
| 11:21 a.m.     |              | 11:21 p.m. |              |
| 11:45 a.m.     |              | 11:50 p.m. |              |

## **Time Bingo Checklist**

| Time           | $\checkmark$ | Time       | $\checkmark$ |
|----------------|--------------|------------|--------------|
| 12:00 midnight |              | 12:00 noon |              |
| 1:40 a.m.      |              | 1:04 p.m.  |              |
| 3:25 a.m.      |              | 1:50 p.m.  |              |
| 4:57 a.m.      |              | 2:22 p.m   |              |
| 5:15 a.m.      |              | 3:10 p.m.  |              |
| 5:30 a.m.      |              | 3:45 p.m.  |              |
| 6:06 a.m.      |              | 4:16 p.m.  |              |
| 7:27 a.m.      |              | 5:30 p.m.  |              |
| 8:16 a.m.      |              | 6:06 p.m.  |              |
| 9:18 a.m.      |              | 7:15 p.m.  |              |
| 9:39 a.m.      |              | 8:29 p.m.  |              |
| 10:05 a.m.     |              | 9:15 p.m.  |              |
| 10:26 a.m.     |              | 10:40 p.m. |              |
| 11:21 a.m.     |              | 11:21 p.m. |              |
| 11:45 a.m.     |              | 11:50 p.m. |              |

| midnight            | twenty to two in<br>the morning | twenty-five<br>past three in<br>the morning |
|---------------------|---------------------------------|---------------------------------------------|
| three minutes to    | quarter past five in            | half past five                              |
| five in the morning | the morning                     | in the morning                              |